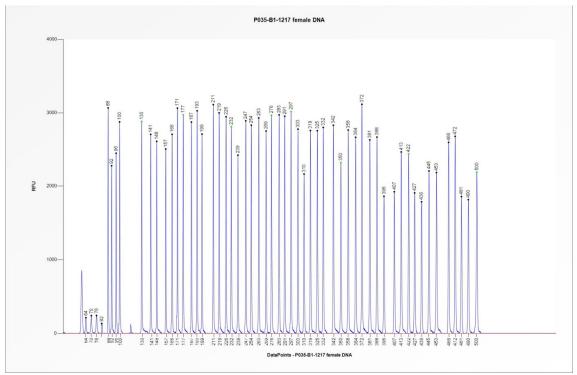

**Figure 2**. Capillary electrophoresis pattern from a sample of approximately 50 ng human female control DNA analysed with SALSA MLPA Probemix P035 DMD-2 (B1-1217).

COA Version 02; Issued 20 December 2018