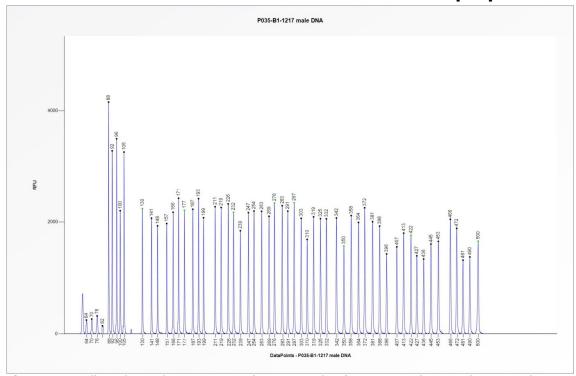

## Certificate of Analysis SALSA MLPA Probemix P035-B1 DMD-2 sample picture

**Figure 1**. Capillary electrophoresis pattern from a sample of approximately 50 ng human male control DNA analysed with SALSA MLPA Probemix P035 DMD-2 (B1-1217).